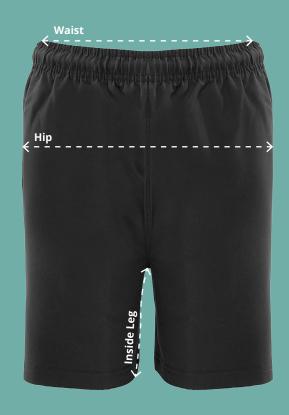

## Waist (At top of waistband)

Measure from one end of the waistband to the other with the garment laid down flat.

### Hip (At 15cm below top of waistband)

Measure across the width of the garment at 15cm down from the waistband with the garment laid down flat.

### **Inside Leg**

Measure from the crotch point to the hemline at the inside leg.

APTUS Essentials Training Short Code: AAAA112318

| APTUS Essentials Training Short |     |     |      |      |      |       |        |        |        |        |        |
|---------------------------------|-----|-----|------|------|------|-------|--------|--------|--------|--------|--------|
| To fit waist (Inches)           |     |     |      |      |      |       | 28/30" | 30/32" | 34/36" | 38/40" | 42/44" |
| To fit Age                      | 3/4 | 4/5 | 5/6  | 7/8  | 9/10 | 11/13 |        |        |        |        |        |
| Waist (cm)*                     | 24  | 25  | 26   | 28   | 30   | 32    | 34     | 38     | 43     | 47     | 51     |
| Hip (cm)*                       | 35  | 37  | 40.5 | 42.5 | 46.5 | 50    | 52     | 55     | 59.5   | 62.5   | 65.5   |
| Inside Leg                      | 6   | 7   | 8    | 9    | 12   | 15    | 17     | 18     | 19     | 20     | 21     |